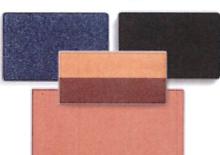

#### **Casual Date**

This combination of smoky blue and black is so elegant for summer nights.

EYES: Midnight Star Mineral Eye Color Coal Mineral Eye Color Black Eyeliner Ultimate Mascara in Black

CHEEK: Sparkling Cider Mineral Cheek Color

LIPS: Apricot Glaze Crème Lipstick Cappuccino Lip Liner Icicle NouriShine+ Lip Gloss

Canyon Gold Mineral Bronzing Powder

| MODEL NAME                      |        |
|---------------------------------|--------|
|                                 |        |
| PHONE                           | _Home  |
|                                 | _ Work |
|                                 | _Cell  |
| BEST TIME TO CALL               |        |
| Email                           |        |
| HAIR COLOR                      |        |
|                                 |        |
| SKIN TYPE: combination ~ oily ~ | - dry  |
| MY FAVORITE MARY KAY PRODUC     | TS     |
|                                 |        |