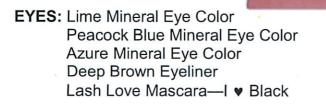

#### **Ultra Summer**

This look explores distinct blues and exotic greens paired with a neutral lip.

CHEEK: Cherry Blossom Mineral Cheek Color

LIPS: Sheer Blush Crème Lipstick Icicle NouriShine+ Lip Gloss